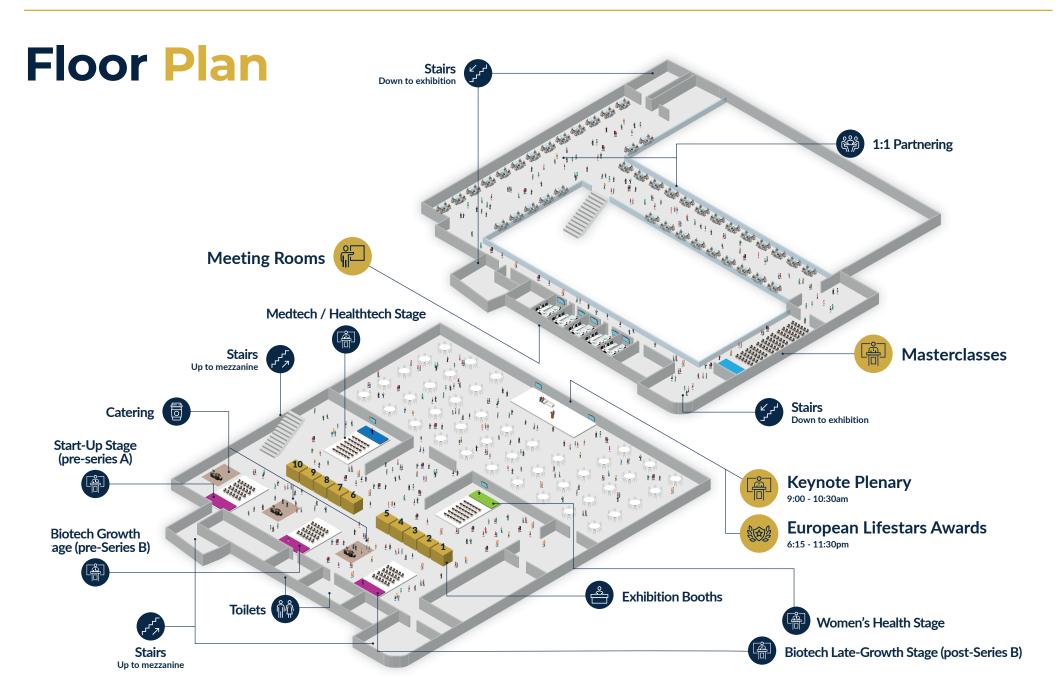

## The Venue

In the heart of the City on the North bank of the River Thames, Old Billingsgate stands as a striking historic building that is a remarkable part of London's heritage.

With unrivalled views of Tower Bridge, City Hall, The Shard and London Bridge and in the centre of the City of London, Old Billingsgate is the perfect location for the expanded festival of healthcare investment that is the Inv€\$tival Showcase.